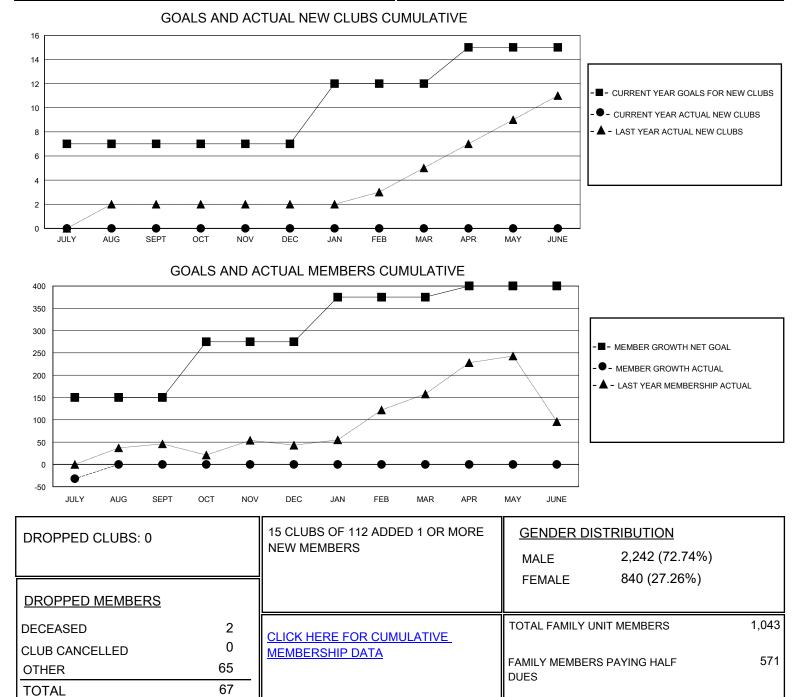

## District 306 B1

Results as of: 7/31/2024

| GMT:                  | LOCATION REP OF SRI LANKA |           |               |                       |                         |                         | GMT CA                                             |
|-----------------------|---------------------------|-----------|---------------|-----------------------|-------------------------|-------------------------|----------------------------------------------------|
| Clubs                 |                           |           |               | Members               |                         |                         |                                                    |
| RESULTS FOR 2024-2025 |                           |           |               | RESULTS FOR 2024-2025 |                         |                         |                                                    |
| QUARTER               | NEW CLUB GOAL             | NEW CLUBS | DROPPED CLUBS | QUARTER               | IBER GROWTH NET<br>GOAL | MEMBER GROWTH<br>ACTUAL | DROPPED<br>MEMBERS ACTUAL<br>(including transfers) |
| JULY/AUG/SEPT         | 7                         | 0         | 0             | JULY/AUG/SEPT         | 150                     | 40                      | 67                                                 |
| OCT/NOV/DEC           | 0                         | 0         | 0             | OCT/NOV/DEC           | 125                     | 0                       | 0                                                  |
| JAN/FEB/MAR           | 5                         | 0         | 0             | JAN/FEB/MAR           | 100                     | 0                       | 0                                                  |
| APR/MAY/JUNE          | 3                         | 0         | 0             | APR/MAY/JUNE          | 25                      | 0                       | 0                                                  |